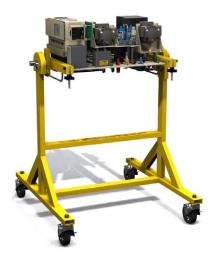

## NSN: 4920-01-501-8095 P/N: TVCS-6000-1

TestVonics Maintenance and Calibration Test Stand (MCTS) was designed specifically to assist maintainers when calibrating, troubleshooting, or repairing the TTU-205 and Flight Line Maintenance test sets. The MCTS features rotating mounting arms which are designed to securely lock the TTU-205 front panel. These arms allow the test set to be rotated a full 360° and lock in place every 45°.

- Allows full 360° rotation with the option of locking the unit every 45°
- Mounted on four locking swivel casters for high mobility.
- Allows full access to all sub-assemblies including A1 A5 PWB's
- Lightweight aluminum frame with certified welded construction for durability & safety