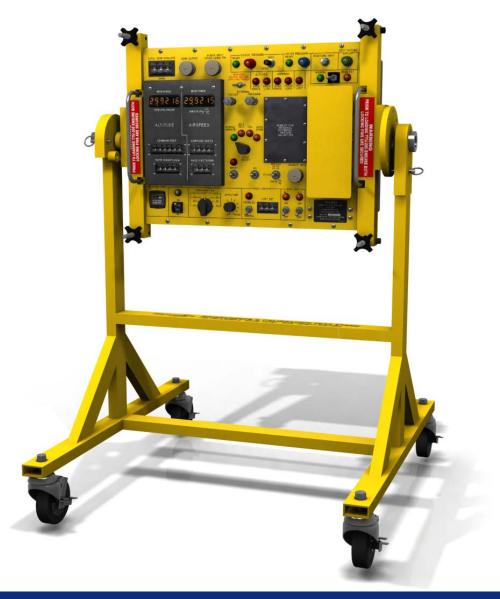

## Maintenance & Calibration Test Stand

## NSN: 4920-01-501-8095 P/N: TVCS-6000-1

TestVonics Maintenance and Calibration Test Stand (MCTS) was designed specifically to assist maintainers when calibrating, troubleshooting, or repairing the TTU-205 and Flight Line Maintenance test sets. The MCTS features rotating mounting arms which are designed to securely lock the TTU-205 front panel. These arms allow the test set to be rotated a full 360° and lock in place every 45°.

- Allows full 360° rotation with the option of locking the unit every 45°
- Mounted on four locking swivel casters for high mobility.
- Allows full access to all sub-assemblies including A1 A5 PWB's
- Lightweight aluminum frame with certified welded construction for durability & safety