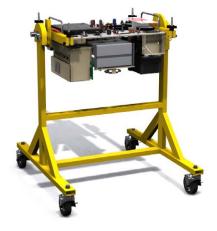

## NSN: 4920-01-501-8095 P/N: TVCS-6000-1

TestVonics Maintenance and Calibration Test Stand (MCTS) was designed specifically to assist maintainers when calibrating, troubleshooting, or repairing the TTU-205 and Flight Line Maintenance test sets. The MCTS features rotating mounting arms which are designed to securely lock the TTU-205 front panel. These arms allow the test set to be rotated a full 360° and lock in place every 45°.

- Allows full 360° rotation with the option of locking the unit every 45°
- Mounted on four locking swivel casters for high mobility.
- Allows full access to all sub-assemblies including A1 A5 PWB's
- Lightweight aluminum frame with certified welded construction for durability & safety