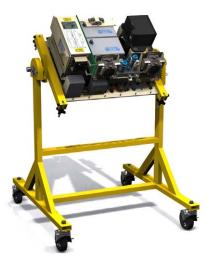

## NSN: 4920-01-501-8095 P/N: TVCS-6000-1

TestVonics Maintenance and Calibration Test Stand (MCTS) was designed specifically to assist maintainers when calibrating, troubleshooting, or repairing the TTU-205 and Flight Line Maintenance test sets. The MCTS features rotating mounting arms which are designed to securely lock the TTU-205 front panel. These arms allow the test set to be rotated a full 360° and lock in place every 45°.

- Allows full 360° rotation with the option of locking the unit every 45°
- Mounted on four locking swivel casters for high mobility.
- Allows full access to all sub-assemblies including A1 A5 PWB's
- Lightweight aluminum frame with certified welded construction for durability & safety