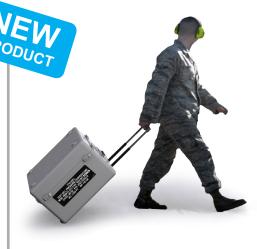

## Part No. TVCS-6000-10 =

Replacement case assembly for the TTU-205 test set. Many TTU-205's are damaged due to improper handling or during transport. TestVonics has designed a mobile replacement case with a retractable handle and recessed wheels. This allows the test set to be transported around the flightline with ease, without the need to lift the unit, improving equipment and user safety. The replacement case features: