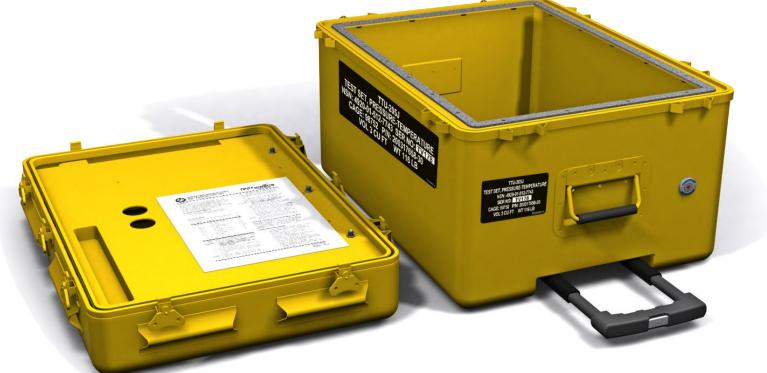

## Part No. TVCS-6000-10 =

Replacement case assembly for the TTU-205 test set. Many TTU-205's are damaged due to improper handling or during transport. TestVonics has designed a mobile replacement case with a retractable handle and recessed wheels. This allows the test set to be transported around the flightline with ease, without the need to lift the unit, improving equipment and user safety. The replacement case features:

- Replaces all TTU-205D, TTU-205F, TTU-205G, TTU-205H, TTU-205J and Flight Line Maintenance Test Set cases
- 100% drop in replacement installation takes less than 10 minutes
- Retractable telescoping handle with wheels allow easy one person transport of the test set. Both wheels and handle assemblies are easily replaceable
- Designed with a slightly deeper cover assembly for no hassle storage of all accessories
- Available in FED-STD colors: Commercial Yellow, Olive Drab Green and Gray
- New monel mesh silicone EMI gasket is pre-installed
- Decal set and Lid Instruction set applied with proper model designation and Serial number (please provide model and serial number at time of order).
- Dimensions: 23.34" L x 17.72" W x 15.83" H