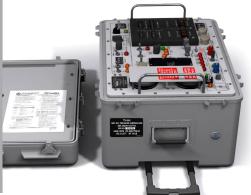

## Part No. TVCS-6000-10 =

Replacement case assembly for the TTU-205 test set. Many TTU-205's are damaged due to improper handling or during transport. TestVonics has designed a mobile replacement case with a retractable handle and recessed wheels. This allows the test set to be transported around the flightline with ease, without the need to lift the unit, improving equipment and user safety. The replacement case features:

- Replaces all TTU-205D, TTU-205F, TTU-205G, TTU-205H, TTU-205J and Flight Line Maintenance Test Set cases
- 100% drop in replacement installation takes less than 10 minutes
- Retractable telescoping handle with wheels allow easy one person transport of the test set. Both wheels and handle assemblies are easily replaceable
- Designed with a slightly deeper cover assembly for no hassle storage of all accessories
- Available in FED-STD colors: Commercial Yellow, Olive Drab Green and Gray
- New monel mesh silicone EMI gasket is pre-installed
- Decal set and Lid Instruction set applied with proper model designation and Serial number (please provide model and serial number at time of order).
- Dimensions: 23.34" L x 17.72" W x 15.83" H